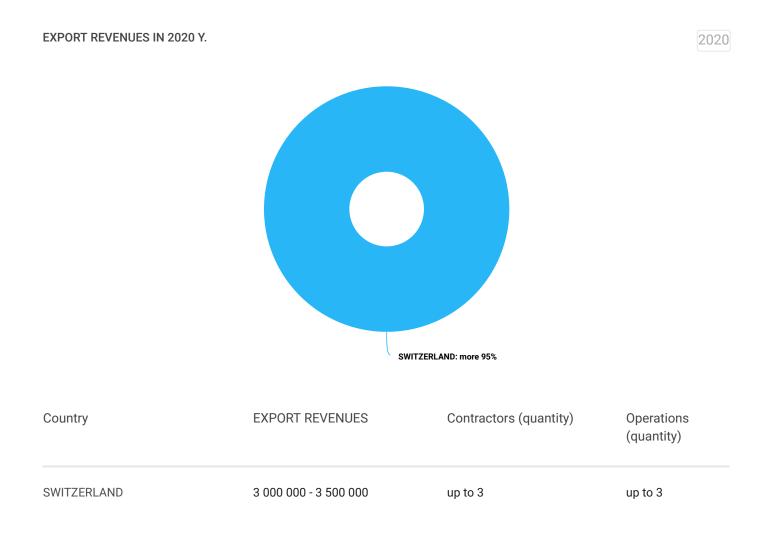

#### Exports

**EXPORT REVENUES** 

EXPORT REVENUES IN 2020 Y.

2020

STOV IM. MICHURINA - YouControl

### Income, UAH

This analytical indicator shows the share of funds earned as a result of carrying out foreign economic activity in the revenues.

This diagram shows the level of contractor's dependence on the economic situation in the country and risks associated with the termination of export and import operations.