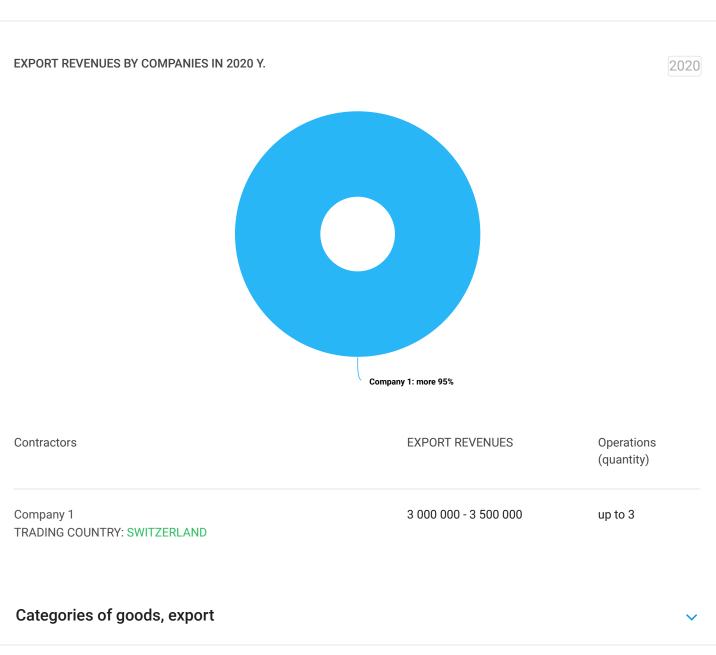

#### Exports

**EXPORT REVENUES** 

EXPORT REVENUES IN 2020 Y.

2020

STOV IM. MICHURINA - YouControl

### Income, UAH

This analytical indicator shows the share of funds earned as a result of carrying out foreign economic activity in the revenues.

This diagram shows the level of contractor's dependence on the economic situation in the country and risks associated with the termination of export and import operations.