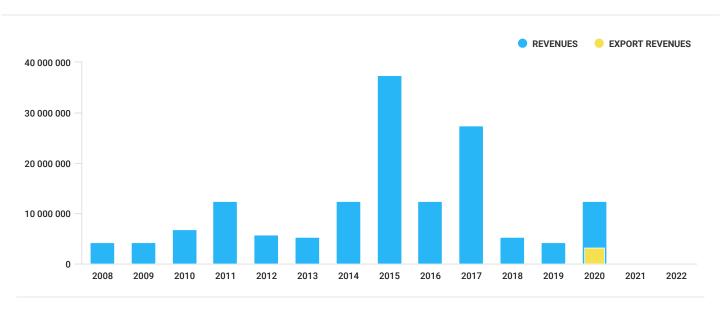

#### Exports

**EXPORT REVENUES** 

EXPORT REVENUES IN 2020 Y.

2020

STOV IM. MICHURINA - YouControl

### Income, UAH

This analytical indicator shows the share of funds earned as a result of carrying out foreign economic activity in the revenues.

This diagram shows the level of contractor's dependence on the economic situation in the country and risks associated with the termination of export and import operations.