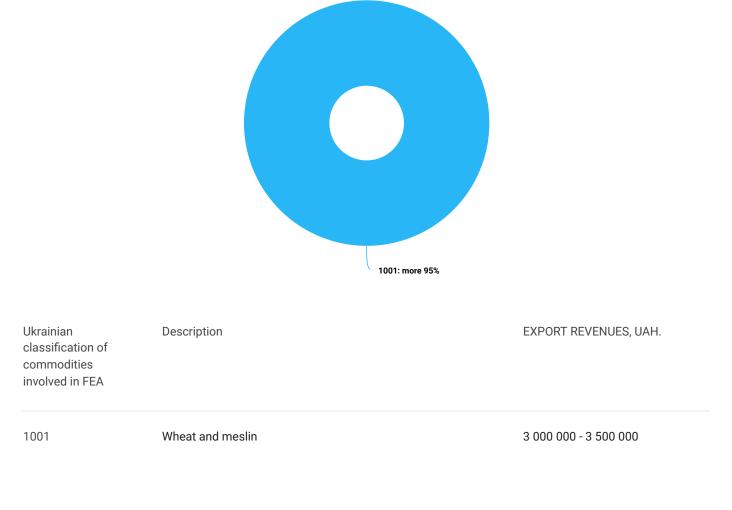

#### Exports

**EXPORT REVENUES** 

EXPORT REVENUES IN 2020 Y.

2020

STOV IM. MICHURINA - YouControl

### Income, UAH

This analytical indicator shows the share of funds earned as a result of carrying out foreign economic activity in the revenues.

This diagram shows the level of contractor's dependence on the economic situation in the country and risks associated with the termination of export and import operations.